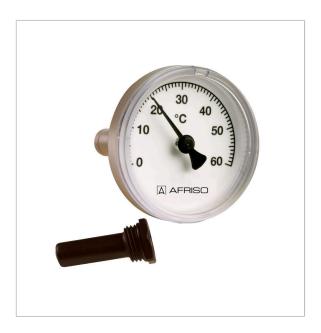

# Bimetal thermometers BiTh K with plastic thermowell

#### **Benefits**

- Range: 0/60 °C
- Stem made of plastic

# **Technical specifications**

Nominal size

50

Measuring element

Bimetal helix

Accuracy class

2 (EN 13190)

Standard version

Connection

Stem: Plastic, Ø 9 mm

Thermowell:  $G\frac{1}{2}B$ , Plastic,  $\varnothing$  14 mm, removable

Mounting position

Centre back

Dial

Plastic, white Scaling black Ranges °C 0/60

Application area

Full scale value

Operating pressure at thermowell

Max. 6 bar

Pointer

Plastic, black

Housing

ABS, white

Window

Plastic, clipped in

www.afriso.com

1/2