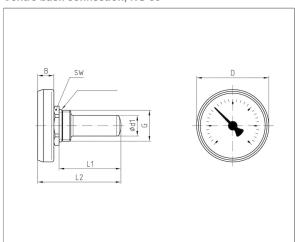

# **Technical drawings**

# Centre back connection, NG 50

# Dimensions (mm)

| NG | В  | D  | d1 | G   | L1 | L2   | SW |
|----|----|----|----|-----|----|------|----|
| 50 | 11 | 49 | 14 | G½B | 42 | 56.5 | 24 |